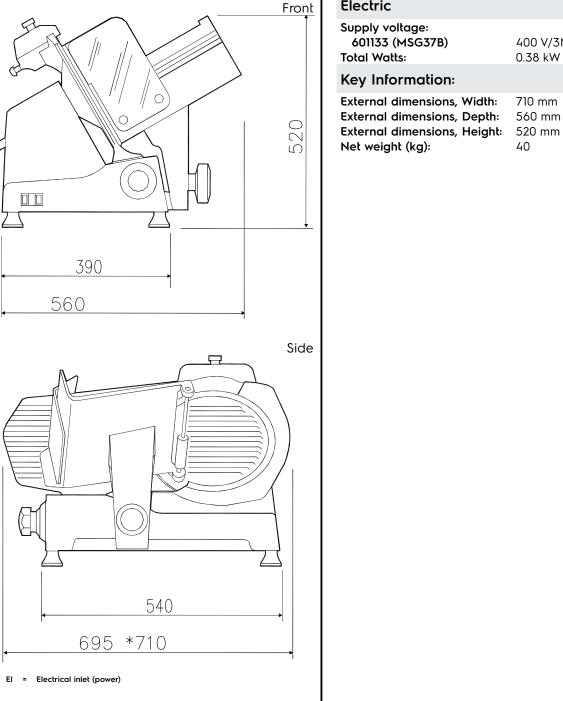

# Food slicers 370 mm Gravity Slicer, belt transmission

40

Ηz

| 601133 (MSG37B)             | 400 V/3N ph/50 |
|-----------------------------|----------------|
| Total Watts:                | 0.38 kW        |
| Key Information:            | 0.00 1.00      |
| External dimensions, Width: | 710 mm         |
| External dimensions, Depth: | 560 mm         |